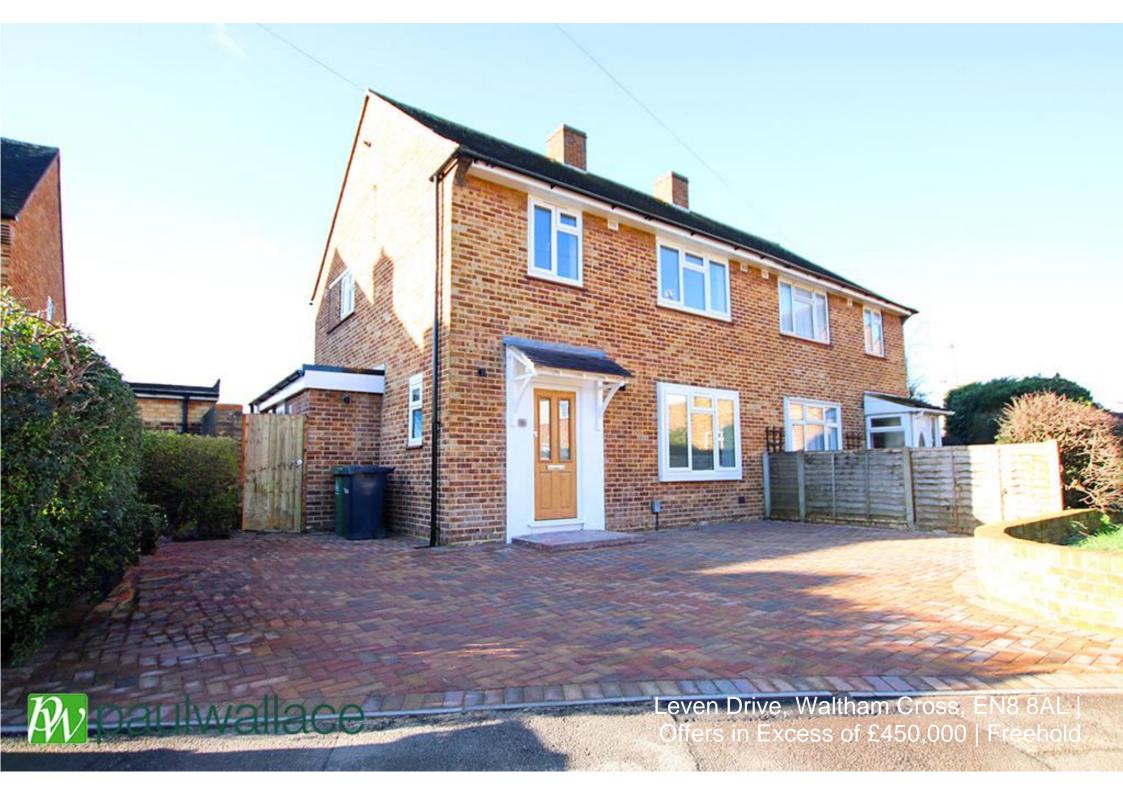

## Leven Drive, Waltham Cross, EN8 8AL

This beautifully presented THREE BEDROOM semi detached property in the heart of Waltham Cross benefits from a SOUTH FACING REAR GARDEN of approximately 90 feet, a GROUND FLOOR CLOAKROOM, ample off street parking, and a spacious KITCHEN/DINER. Located close to local amenities and to the train station.

## Key features

- •Three Bedrooms
- South Facing Garden
- Beautifully Presented
- Gas Central Heating

- Semi Detached
- Ground Floor Cloakroom